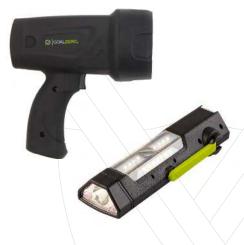

#### GOAL ZERO

Both the "Torch 250" and the "Spot" flashlights are big and bulky, with a much lower output than the lowest output PWR flashlight

PWR SOUND (SKIN) : USD \$69.95 PWR SOUND (SKIN) + SMALL BATTERY : USD \$109.95