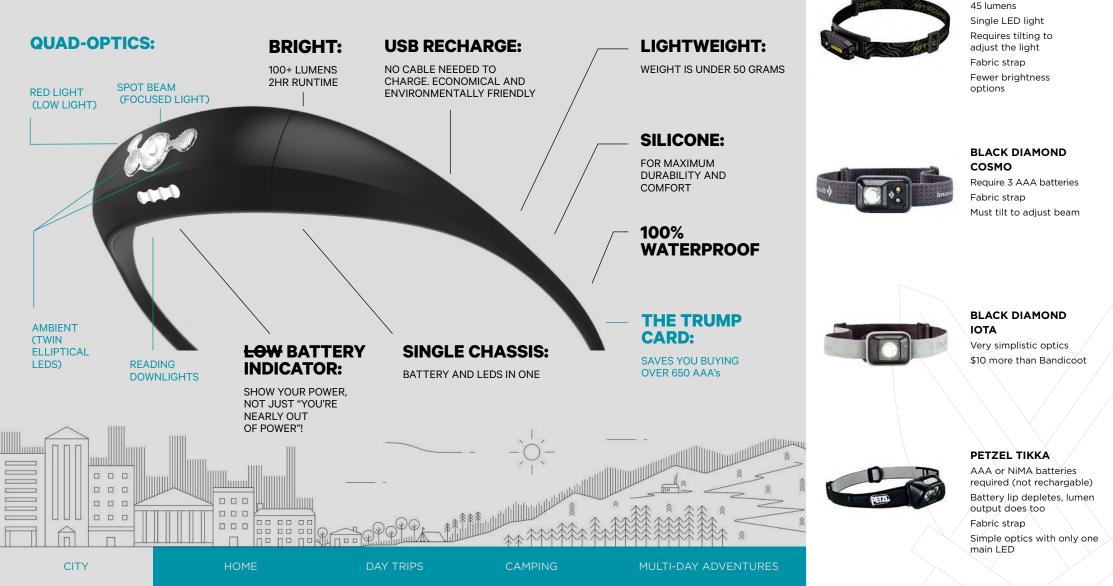

### BACKLIT OPERATION BUTTONS:

FOR ADDED STYLE AND USEFUL INDICATION OF FUNCTION. INCLUDES BLUE LIGHT FOR BLUETOOTH PAIRING.

### DUAL DRIVERS:

FOR SUPERIOR SOUND WITH LESS DISTORTION AND BETTER BASS RESPONSE.

ADD THE PWR FRAME MOUNT TO HITCH TO BIKE OR TENT POLE UP TO 70MM DIAMETER.

### THE TRUMP CARD: ITS BATTERY IS A POWER BANK

COMES AS A SKIN ONLY OR WITH SML PWR BANK INCLUDED. BUT USE MED PWR BANK FOR MAXIMUM RUNTIME. (NOTE, LRG PWR BANK NOT COMPATIBLE).

25M RANGE

CNC

### Where we win

4 STAGE RED LEDS SHOW YOUR POWER, NOT JUST "YOU'RE NEARLY OUT OF POWER"!

### SUPERIOR OPTICS:

ELLIPTICAL BEAM FOR "WIDE VIEW" OF THE TRAIL AHEAD.

### DUAL MODULARITY:

AS WELL AS THE PWR BANKS, THIS HEADLAMP IS COMPATIBLE WITH ALL 4 LIGHTHEADS IN THE PWR RANGE (BIKE AND FLASHLIGHT).

BATTLE SHEET

GO SMALL OR MED DEPENDING ON YOUR ADVENTURE.

### THE TRUMP CARD: ITS BATTERY IS A POWER BANK

COMES AS A PWR HEADTORCH STRAP ACCESSORY (USD \$29.95) OR WITH SML PWR BANK INCLUDED. BUT USE MED PWR BANK FOR MAXIMUM RUNTIME.

(LRG PWR BANK WILL WORK BUT NOT RECOMMENDED).

### ADJUSTABLE STRAP:

BETTER FIT FOR EVERYBODY.

CNC