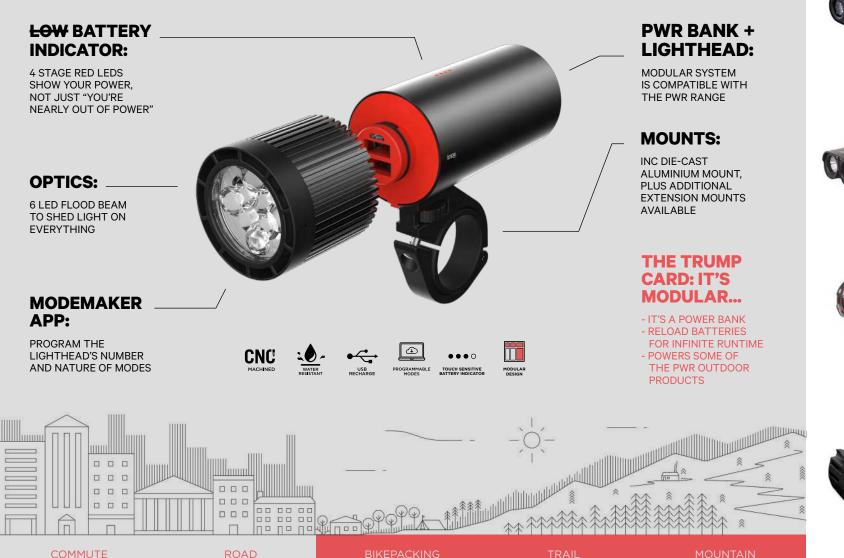

### Where we win

4 STAGE RED LEDS SHOW YOUR POWER, NOT JUST "YOU'RE NEARLY OUT OF POWER"!

### DUAL MODULARITY:

AS WELL AS THE PWR BANKS, THIS HEADLAMP IS COMPATIBLE WITH ALL 4 LIGHTHEADS IN THE PWR RANGE (BIKE AND FLASHLIGHT).

BATTLE SHEET

GO SMALL OR MED DEPENDING ON YOUR ADVENTURE.

### THE TRUMP CARD: ITS BATTERY IS A POWER BANK

COMES AS A SKIN ONLY OR WITH SML PWR BANK INCLUDED. BUT USE MED PWR BANK FOR MAXIMUM RUNTIME. (NOTE, LRG PWR BANK NOT COMPATIBLE).

25M RANGE

CNC