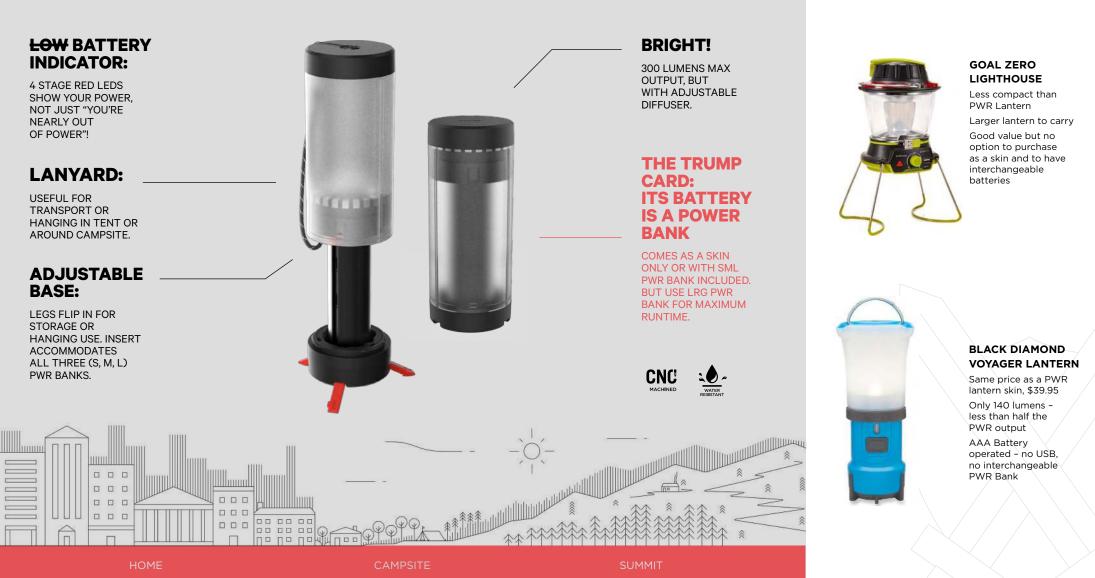

### THE TRUMP CARD: ITS BATTERY IS A POWER BANK

COMES AS A SKIN ONLY OR WITH SML PWR BANK INCLUDED. BUT USE MED PWR BANK FOR MAXIMUM RUNTIME. (NOTE, LRG PWR BANK NOT COMPATIBLE).

25M RANGE

CNC

### BOOMBOTIX PRO

Wearable but not able to attach to bike \$100 but no possibility to remove battery and use to charge devices

HOME

CAMPSITE

SUMMIT

PWR LANTERN (SKIN) : USD \$39.95 PWR LANTERN (SKIN) + SMALL BATTERY, 300 L : USD \$84.95

### Where we win

BIO LITE POWER LIGHT

Only 200 Lumen Lantern No adjustment of light output to save power No interchangeable power source

PWR HEADTORCH STRAP / \$29.95 PWR HEADTORCH STRAP + SMALL BATTERY / 1000L / \$119.95