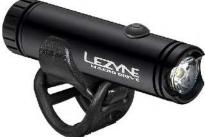

# Where we win

TRAIL

MOUNTAIN

Advertised as 700, but only 400 max on steady Promo video says 400 lumen runs for 90 mins

PWR SEEKER, 450 L : USD \$69.95 PWR CAMPER, 600L : USD \$109.95 PWR TREKKER, 1000 L : USD \$139.95 PWR EXPLORER TORCH, 2000L : USD \$199.95