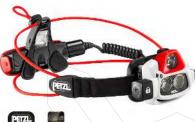

### PETZL NAO +

Advertised as "Ultra powerful" but 250 lumens shy of PWR

At \$200, almost double the price of PWR

Does have mobile app, but no power bank to charge the phone