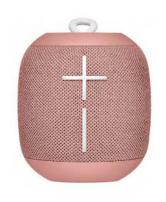

### **UE WONDERBOOM**

Nice aesthetic and more rugged than it looks BUT does not attach to bike

Does not have an interchangeable battery, and no power bank function

At \$130, a lot more expensive than PWR Sound