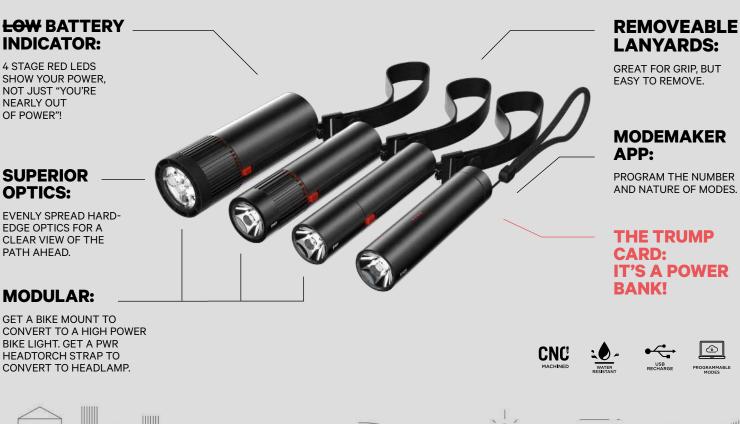

### Where we win

4 STAGE RED LEDS SHOW YOUR POWER, NOT JUST "YOU'RE NEARLY OUT OF POWER"!

### SUPERIOR OPTICS:

ELLIPTICAL BEAM FOR "WIDE VIEW" OF THE TRAIL AHEAD.

### DUAL MODULARITY:

AS WELL AS THE PWR BANKS, THIS HEADLAMP IS COMPATIBLE WITH ALL 4 LIGHTHEADS IN THE PWR RANGE (BIKE AND FLASHLIGHT).

BATTLE SHEET

GO SMALL OR MED DEPENDING ON YOUR ADVENTURE.

### THE TRUMP CARD: ITS BATTERY IS A POWER BANK

COMES AS A PWR HEADTORCH STRAP ACCESSORY (USD \$29.95) OR WITH SML PWR BANK INCLUDED. BUT USE MED PWR BANK FOR MAXIMUM RUNTIME.

(LRG PWR BANK WILL WORK BUT NOT RECOMMENDED).

### ADJUSTABLE STRAP:

BETTER FIT FOR EVERYBODY.

CNC