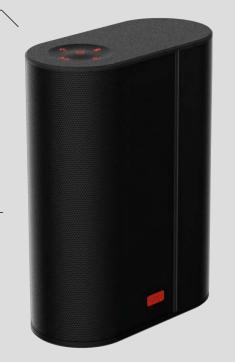

### THE TRUMP CARD: ITS BATTERY IS A POWER BANK

COMES AS A SKIN ONLY OR WITH SML PWR BANK INCLUDED. BUT USE MED PWR BANK FOR MAXIMUM RUNTIME. (NOTE, LRG PWR BANK NOT COMPATIBLE).

25M RANGE

CNC

### **UE WONDERBOOM**

Nice aesthetic and more rugged than it looks BUT does not attach to bike

Does not have an interchangeable battery, and no power bank function

At \$130, a lot more expensive than PWR Sound

### BOOMBOTIX PRO

Wearable but not able to attach to bike \$100 but no possibility to remove battery and use to charge devices

HOME

CAMPSITE

SUMMIT

PWR LANTERN (SKIN) : USD \$39.95 PWR LANTERN (SKIN) + SMALL BATTERY, 300 L : USD \$84.95