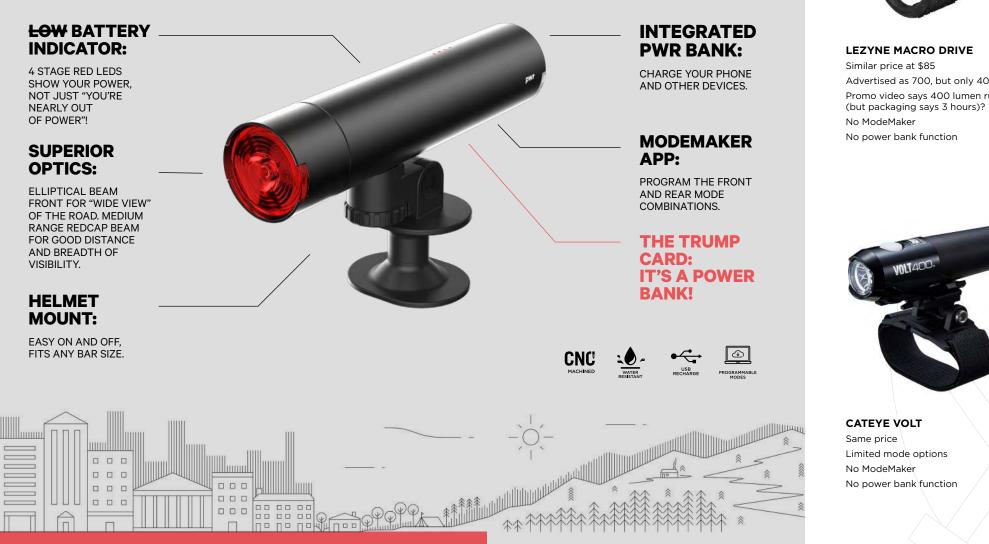

### Where we win

4 STAGE RED LEDS SHOW YOUR POWER, NOT JUST "YOU'RE NEARLY OUT OF POWER"!

### SUPERIOR OPTICS:

ELLIPTICAL BEAM FOR "WIDE VIEW" OF THE TRAIL AHEAD.

### DUAL MODULARITY:

AS WELL AS THE PWR BANKS, THIS HEADLAMP IS COMPATIBLE WITH ALL 4 LIGHTHEADS IN THE PWR RANGE (BIKE AND FLASHLIGHT).

BATTLE SHEET

GO SMALL OR MED DEPENDING ON YOUR ADVENTURE.

### THE TRUMP CARD: ITS BATTERY IS A POWER BANK

COMES AS A PWR HEADTORCH STRAP ACCESSORY (USD \$29.95) OR WITH SML PWR BANK INCLUDED. BUT USE MED PWR BANK FOR MAXIMUM RUNTIME.

(LRG PWR BANK WILL WORK BUT NOT RECOMMENDED).

### ADJUSTABLE STRAP:

BETTER FIT FOR EVERYBODY.

CNC