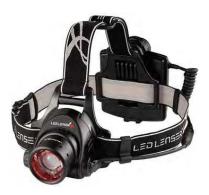

### LED LENSER H14R.2

More expensive than PWR - same lumens

No option to buy parts - you can't swap lightheads and batteries, as you can with PWR

PWR Lighthead 1000 includes more variety of optics than the single LED H14R.2